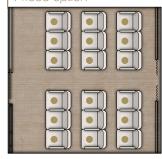

Mid Lounge: Option B

Private Room: Option C

Forward Lounge: Option D SELECT Lie-flat Priced option

Private Room: Option D

Crew Rest

Galley

Forward Lounge

Mid Lounge

Forward Lounge: Option C

13 to 36 Passengers

Configuration dependent

• Occupiable for taxi, takeoff, and landing

Aft Lounge: Option C