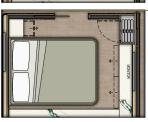

Mid Lounge: Option B

Private Room: Option C

Forward Lounge: Option D SELECT Lie-flat Priced option

Private Room: Option D

Crew Rest

Galley

Forward Lounge

Mid Lounge

Aft Lounge

Private Room

Stateroom

Ensuite

Forward Entry

VIP Lav

Forward Lounge: Option B

Aft Lounge: Option B