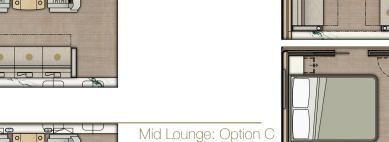

Mid Lounge: Option B

Private Room: Option C

Forward Lounge: Option D SELECT Lie-flat Priced option

Private Room: Option D

Crew Rest

Galley

Forward Lounge

Mid Lounge