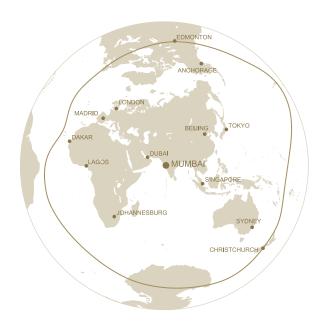

## SELECT performance

#### BBJ Select Range 15 hours nonstop

| SNGAPORE SYDNEY CAPE TOWN |
|---------------------------|
|---------------------------|

| Maximum Cruise Altitude | 41,000 ft | Takeoff Field Length <sup>1</sup> | 7,200 ft (2,200 m) | Cabin Area   | 884 ft²   82.13 m²  | Cabin Width | 11 ft 7 in   3.53 m   |
|-------------------------|-----------|-----------------------------------|--------------------|--------------|---------------------|-------------|-----------------------|
| Typical Cruise Speed    | 0.79 Mach | Landing Field Length <sup>2</sup> | 4,100 ft (1,219 m) | Cabin Length | 85 ft 8 in   26.1 m | Baggage Qty | 54 checked bags       |
| Maximum Cabin Altitude  | 6,500 ft  | Operating Costs                   | \$5,235 per hour   | Cabin Height | 7 ft 1 in   2.16 m  | Range       | 6,450 nmi   11,945 km |