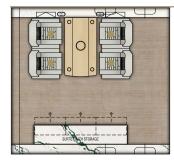

Mid Lounge: Option B

Private Room: Option C

Forward Lounge: Option D SELECT Lie-flat Priced option

Private Room: Option D

Crew Rest

Galley

Forward Lounge

Mid Lounge

Aft Lounge

Private Room

Stateroom

Ensuite

Forward Entry

VIP Lav

Forward Lounge: Option B

Aft Lounge: Option B

Forward Lounge: Option C

13 to 36 Passengers

Configuration dependent

• Occupiable for taxi, takeoff, and landing

Aft Lounge: Option C