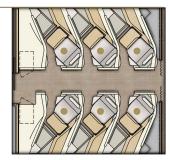

Mid Lounge: Option B

Private Room: Option C

Forward Lounge: Option D SELECT Lie-flat Priced option

Private Room: Option D

Crew Rest

Galley

Forward Lounge

Mid Lounge

Aft Lounge

Private Room

Stateroom

Ensuite

Forward Entry

VIP Lav

Forward Lounge: Option B

Aft Lounge: Option B

Forward Lounge: Option C

13 to 36 Passengers

Configuration dependent

• Occupiable for taxi, takeoff, and landing

Aft Lounge: Option C