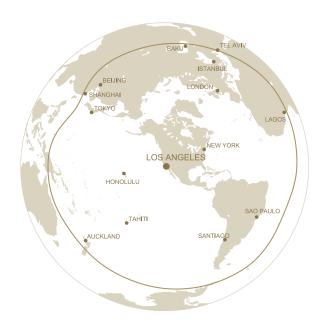

## SELECT performance

#### BBJ Select Range 15 hours nonstop

| SNGAPORE SYDNEY CAPE TOWN |
|---------------------------|
|---------------------------|

| Maximum Cruise Altitude | 41,000 ft | Takeoff Field Length <sup>1</sup> | 7,200 ft (2,200 m) | Cabin Area   | 884 ft²   82.13 m²  | Cabin Width | 11 ft 7 in   3.53 m   |
|-------------------------|-----------|-----------------------------------|--------------------|--------------|---------------------|-------------|-----------------------|
| Typical Cruise Speed    | 0.79 Mach | Landing Field Length <sup>2</sup> | 4,100 ft (1,219 m) | Cabin Length | 85 ft 8 in   26.1 m | Baggage Qty | 54 checked bags       |
| Maximum Cabin Altitude  | 6,500 ft  | Operating Costs                   | \$5,235 per hour   | Cabin Height | 7 ft 1 in   2.16 m  | Range       | 6,450 nmi   11,945 km |