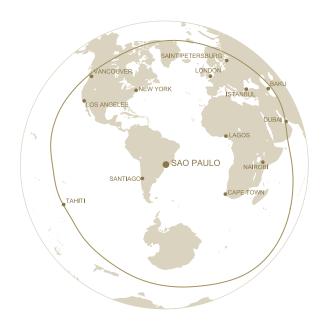

#### BBJ Select Range 15 hours nonstop

| SNGAPORE SYDNEY CAPE TOWN |
|---------------------------|
|---------------------------|

| Maximum Cruise Altitude | 41,000 ft | Takeoff Field Length <sup>1</sup> | 7,200 ft (2,200 m) | Cabin Area   | 884 ft²   82.13 m²  | Cabin Width | 11 ft 7 in   3.53 m   |
|-------------------------|-----------|-----------------------------------|--------------------|--------------|---------------------|-------------|-----------------------|
| Typical Cruise Speed    | 0.79 Mach | Landing Field Length <sup>2</sup> | 4,100 ft (1,219 m) | Cabin Length | 85 ft 8 in   26.1 m | Baggage Qty | 54 checked bags       |
| Maximum Cabin Altitude  | 6,500 ft  | Operating Costs                   | \$5,235 per hour   | Cabin Height | 7 ft 1 in   2.16 m  | Range       | 6,450 nmi   11,945 km |