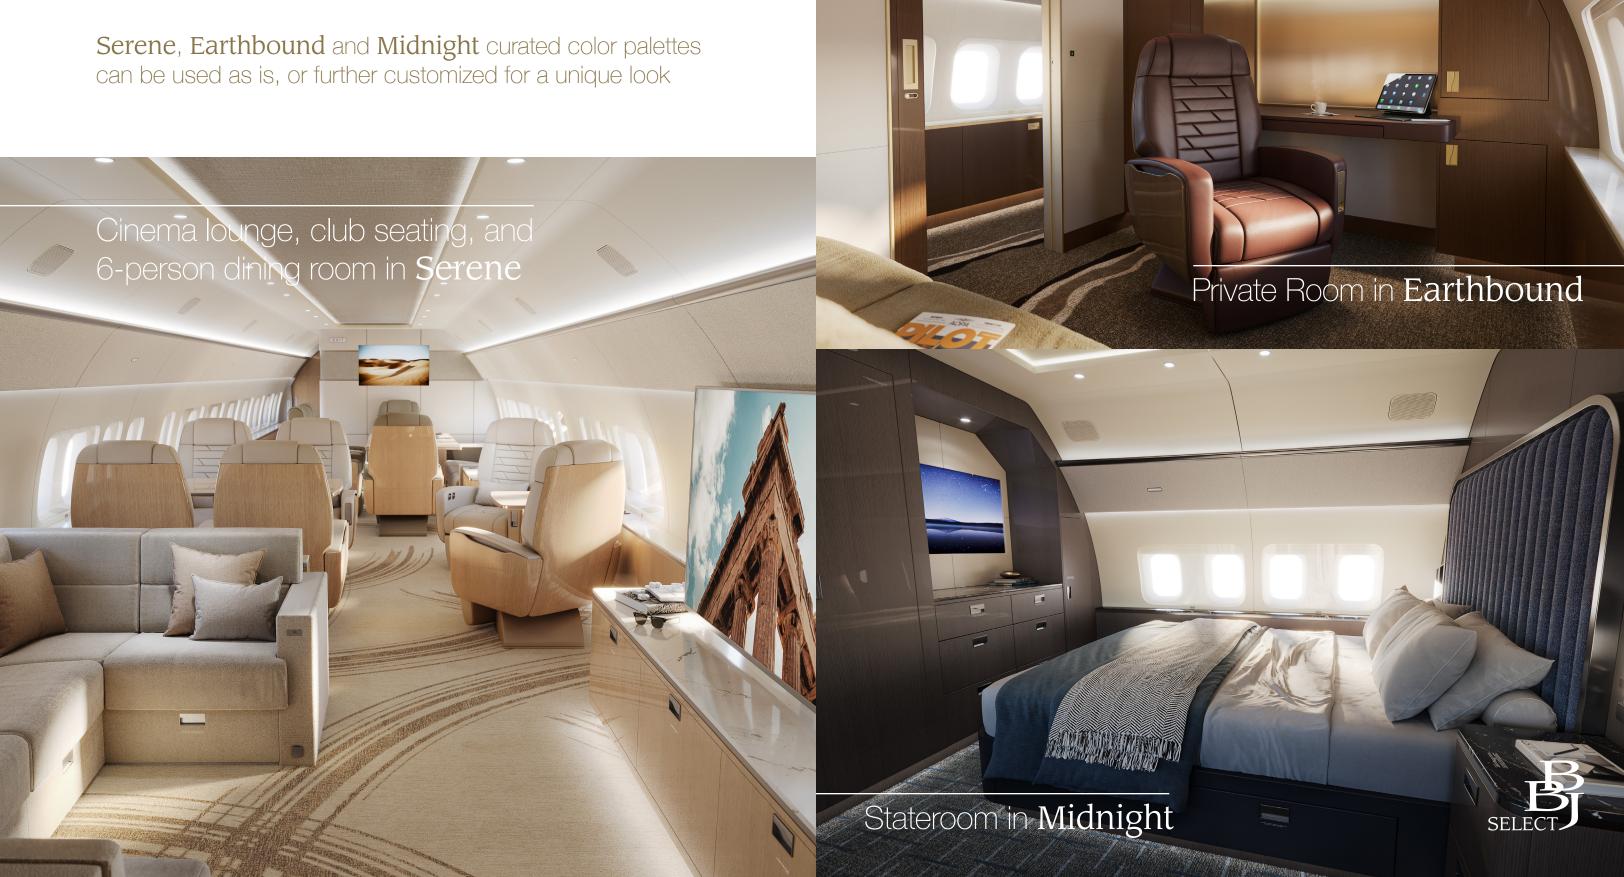

#### A floor plan for every need

The BBJ Select can be configured to suit any mission, from relaxed family travel to productive business flights

# SELECT your style