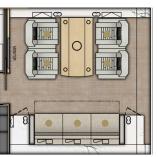

Mid Lounge: Option B

Private Room: Option C

Forward Lounge: Option D SELECT Lie-flat Priced option

Private Room: Option D

Crew Rest

Galley

Forward Lounge

Mid Lounge

Aft Lounge

Private Room

Stateroom

Ensuite

Forward Entry

VIP Lav

Forward Lounge: Option B

Aft Lounge: Option B

Forward Lounge: Option C

13 to 36 Passengers

Configuration dependent

• Occupiable for taxi, takeoff, and landing

Aft Lounge: Option C