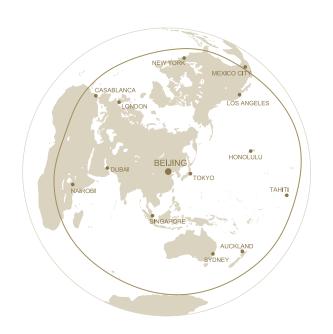

#### BBJ Select Range 15 hours nonstop

| SNGAPORE SYDNEY CAPE TOWN |
|---------------------------|
|---------------------------|

| Maximum Cruise Altitude | 41,000 ft | Takeoff Field Length <sup>1</sup> | 7,200 ft (2,200 m) | Cabin Area   | 884 ft²   82.13 m²  | Cabin Width | 11 ft 7 in   3.53 m   |
|-------------------------|-----------|-----------------------------------|--------------------|--------------|---------------------|-------------|-----------------------|
| Typical Cruise Speed    | 0.79 Mach | Landing Field Length <sup>2</sup> | 4,100 ft (1,219 m) | Cabin Length | 85 ft 8 in   26.1 m | Baggage Qty | 54 checked bags       |
| Maximum Cabin Altitude  | 6,500 ft  | Operating Costs                   | \$5,235 per hour   | Cabin Height | 7 ft 1 in   2.16 m  | Range       | 6,450 nmi   11,945 km |