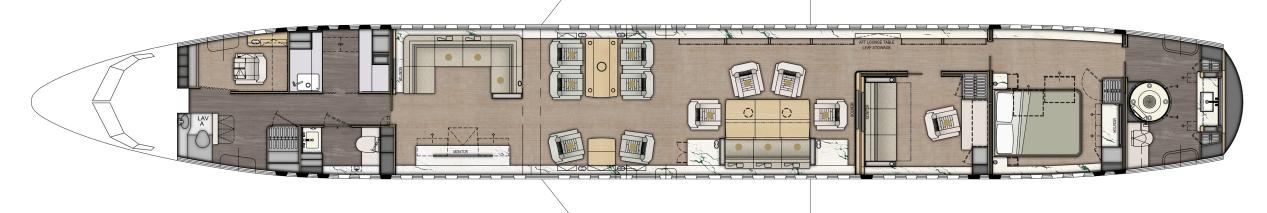

#### A floor plan for every need

The BBJ Select can be configured to suit any mission, from relaxed family travel to productive business flights

# SELECT your style

#### BBJ Select Range 15 hours nonstop

| SNGAPORE SYDNEY CAPE TOWN |
|---------------------------|
|---------------------------|

| Maximum Cruise Altitude | 41,000 ft | Takeoff Field Length <sup>1</sup> | 7,200 ft (2,200 m) | Cabin Area   | 884 ft²   82.13 m²  | Cabin Width | 11 ft 7 in   3.53 m   |
|-------------------------|-----------|-----------------------------------|--------------------|--------------|---------------------|-------------|-----------------------|
| Typical Cruise Speed    | 0.79 Mach | Landing Field Length <sup>2</sup> | 4,100 ft (1,219 m) | Cabin Length | 85 ft 8 in   26.1 m | Baggage Qty | 54 checked bags       |
| Maximum Cabin Altitude  | 6,500 ft  | Operating Costs                   | \$5,235 per hour   | Cabin Height | 7 ft 1 in   2.16 m  | Range       | 6,450 nmi   11,945 km |