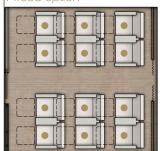

Simple

Single contract with Boeing

Accelerateo

Ready for service sooner

Forward Lounge: Option D Forward Lounge: Option D

Priced option

Preliminary configurations

Private Room: Option B

Mid Lounge: Option B

Private Room: Option C

Forward Lounge: Option D SELECT Lie-flat Priced option

Private Room: Option D

Crew Rest

Galley

Forward Lounge

Mid Lounge