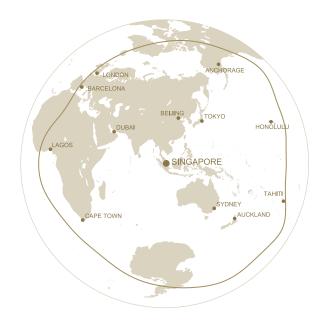

## SELECT performance

#### BBJ Select Range 15 hours nonstop

| SNGAPORE SYDNEY CAPE TOWN |
|---------------------------|
|---------------------------|

| Maximum Cruise Altitude | 41,000 ft | Takeoff Field Length <sup>1</sup> | 7,200 ft (2,200 m) | Cabin Area   | 884 ft²   82.13 m²  | Cabin Width | 11 ft 7 in   3.53 m   |
|-------------------------|-----------|-----------------------------------|--------------------|--------------|---------------------|-------------|-----------------------|
| Typical Cruise Speed    | 0.79 Mach | Landing Field Length <sup>2</sup> | 4,100 ft (1,219 m) | Cabin Length | 85 ft 8 in   26.1 m | Baggage Qty | 54 checked bags       |
| Maximum Cabin Altitude  | 6,500 ft  | Operating Costs                   | \$5,235 per hour   | Cabin Height | 7 ft 1 in   2.16 m  | Range       | 6,450 nmi   11,945 km |