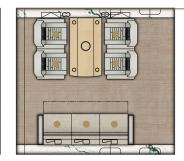

Aft Lounge

Private Room

Stateroom

Ensuite

Forward Entry

VIP Lav

Forward Lounge: Option B

Aft Lounge: Option B

Forward Lounge: Option C

13 to 36 Passengers

Configuration dependent

• Occupiable for taxi, takeoff, and landing

Aft Lounge: Option C