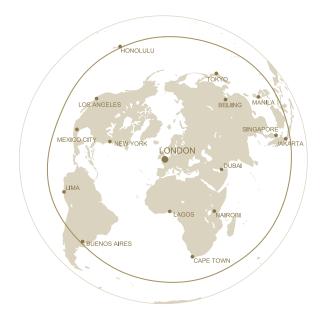

#### BBJ Select Range 15 hours nonstop

| SNGAPORE SYDNEY CAPE TOWN |
|---------------------------|
|---------------------------|

| Maximum Cruise Altitude | 41,000 ft | Takeoff Field Length <sup>1</sup> | 7,200 ft (2,200 m) | Cabin Area   | 884 ft²   82.13 m²  | Cabin Width | 11 ft 7 in   3.53 m   |
|-------------------------|-----------|-----------------------------------|--------------------|--------------|---------------------|-------------|-----------------------|
| Typical Cruise Speed    | 0.79 Mach | Landing Field Length <sup>2</sup> | 4,100 ft (1,219 m) | Cabin Length | 85 ft 8 in   26.1 m | Baggage Qty | 54 checked bags       |
| Maximum Cabin Altitude  | 6,500 ft  | Operating Costs                   | \$5,235 per hour   | Cabin Height | 7 ft 1 in   2.16 m  | Range       | 6,450 nmi   11,945 km |