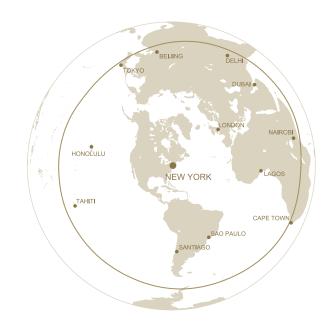

## SELECT performance

#### BBJ Select Range 15 hours nonstop

| SNGAPORE SYDNEY CAPE TOWN |
|---------------------------|
|---------------------------|

| Maximum Cruise Altitude | 41,000 ft | Takeoff Field Length <sup>1</sup> | 7,200 ft (2,200 m) | Cabin Area   | 884 ft²   82.13 m²  | Cabin Width | 11 ft 7 in   3.53 m   |
|-------------------------|-----------|-----------------------------------|--------------------|--------------|---------------------|-------------|-----------------------|
| Typical Cruise Speed    | 0.79 Mach | Landing Field Length <sup>2</sup> | 4,100 ft (1,219 m) | Cabin Length | 85 ft 8 in   26.1 m | Baggage Qty | 54 checked bags       |
| Maximum Cabin Altitude  | 6,500 ft  | Operating Costs                   | \$5,235 per hour   | Cabin Height | 7 ft 1 in   2.16 m  | Range       | 6,450 nmi   11,945 km |