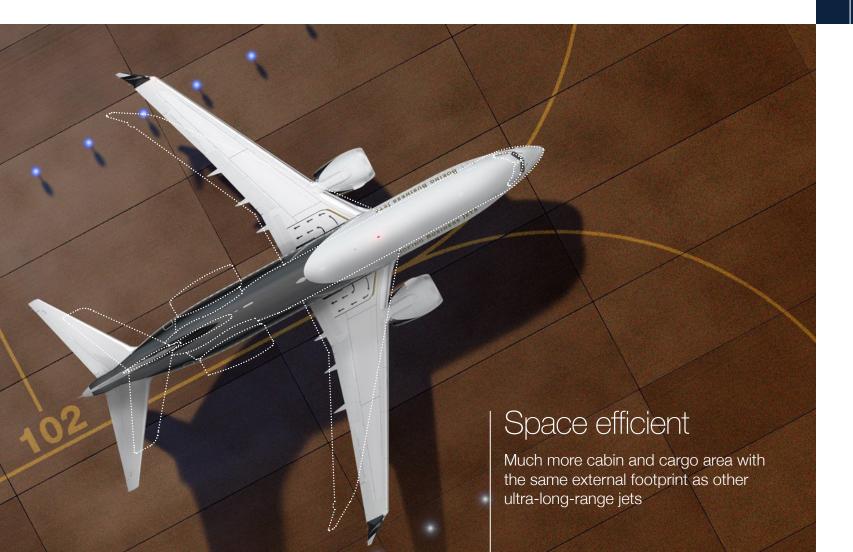

#### BBJ Select Range 15 hours nonstop

| SNGAPORE SYDNEY CAPE TOWN |
|---------------------------|
|---------------------------|

| Maximum Cruise Altitude | 41,000 ft | Takeoff Field Length <sup>1</sup> | 7,200 ft (2,200 m) | Cabin Area   | 884 ft²   82.13 m²  | Cabin Width | 11 ft 7 in   3.53 m   |
|-------------------------|-----------|-----------------------------------|--------------------|--------------|---------------------|-------------|-----------------------|
| Typical Cruise Speed    | 0.79 Mach | Landing Field Length <sup>2</sup> | 4,100 ft (1,219 m) | Cabin Length | 85 ft 8 in   26.1 m | Baggage Qty | 54 checked bags       |
| Maximum Cabin Altitude  | 6,500 ft  | Operating Costs                   | \$5,235 per hour   | Cabin Height | 7 ft 1 in   2.16 m  | Range       | 6,450 nmi   11,945 km |