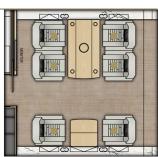

Mid Lounge: Option B

Private Room: Option C

Forward Lounge: Option D SELECT Lie-flat Priced option

Private Room: Option D

Crew Rest

Galley

Forward Lounge

Mid Lounge

Aft Lounge

Private Room

Stateroom

Ensuite

Forward Entry

VIP Lav

Forward Lounge: Option B

Aft Lounge: Option B

Forward Lounge: Option C

13 to 36 Passengers

Configuration dependent

• Occupiable for taxi, takeoff, and landing

Aft Lounge: Option C